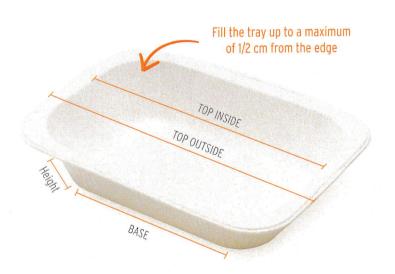

## Paper Pan

SMALL

MEDIUM

LARGE

| Code        | Top inside | Top outside | Bottom      | Capacity | Pcs per sleeve | Sleeves per box | Pcs per box | Boxes per pallet |
|-------------|------------|-------------|-------------|----------|----------------|-----------------|-------------|------------------|
| 80PP9845CT  | 120x106    | 148x134     | 98x82x45h   | 450 ml   | 50             | 6               | 300         | 42               |
| 80PP14545CT | 175x120    | 205x150     | 145x98x45h  | 780 ml   | 50             | 4               | 200         | 42               |
| 80PP18745CT | 208x172    | 235x200     | 187x145x45h | 1.400 ml | 80             | 2               | 160         | 42               |