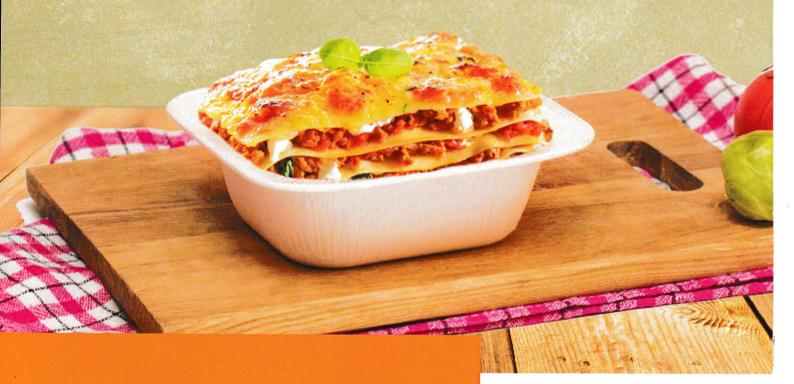

## FLY LIGHTER WITH PAPER PAN

## Paper Pan

Eco-friendly tray, 30% lighter and recycable.

Ationles® 11364 0003

Paper Pan has the same characteristics as plastic trays, such as resistance to grease and liquids, rigidity and heat-sealability, with the added advantage of being 30% lighter than ordinary cardboard containers and therefore eco-sustainable. It is recyclable with paper in compliance with UNI11743:2119, UNI EN 13430. Paper Pan holds Aticelca® 501 B, certification, meaning that 80% of the paper used for every Paper Pan can be reused.